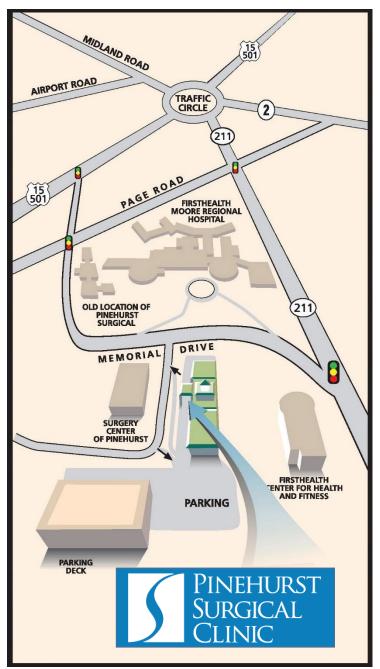

# Main Office Location (for GPS): 5 FirstVillage Drive, Pinehurst, NC

**from the Sanford area** - Take US-1 South towards Southern Pines (approx. 5 miles). Bear right onto 15-501 South (approx. 24 miles). Take a right at second traffic light (Memorial Dr.). Go straight at next traffic light. Pinehurst Surgical will be on your right 0.4 mile.

from the Rockingham area - Take US-1 north for 27 miles to Aberdeen. At Aberdeen, turn left on 15-501 north at stoplight and continue until you reach the traffic circle. Take 15-501 exit. Take your first left onto Memorial Drive. Go straight at the light and Pinehurst Surgical will be on your right 0.4 mile.

from the Troy/Biscoe area - Take Bypass 220 towards Rockingham. Take Pinehurst exit. Take left on to Highway 211. Stay on Highway 211 for approximately 21 miles. Take left at stoplight on Memorial Drive. Pinehurst Surgical is 0.2 mile on left.

from the Laurinburg area - Take 501 north to Aberdeen. Follow 501 North through Aberdeen. (Highway 15-501-1 North). Take 501 North (turn left at stoplight, go about 4.5 miles. Stay in left lane around traffic circle to 2nd exit. Take first left onto Memorial Drive. Go straight at the stop light and Pinehurst Surgical will be on your right 0.4 mile.

from the Fayetteville area - Take left onto Highway 401 and continue for 23 miles towards Raeford. Turn off onto Highway 211-West towards Aberdeen. At Aberdeen, turn right onto Highway 1 for approximately 4 miles. Take Highway 15-501 at stop light and continue until you reach the traffic circle. Take 15-501 North exit. Take your first left on Memorial Drive. Go straight at stop light and Pinehurst Surgical will be located on your right 0.4 mile.

from the Lumberton area - Take Highway 211-West for approximately 3 miles. Turn left onto I-95 South towards Jacksonville for approximately 4 miles. Exit on Highway 74-West and continue for 26 miles. At Laurinburg stay on Highway 74- West for 1/2 mile and exit right on 15-501 towards Aberdeen. At Aberdeen take Highway 1 North for 4

miles towards Southern Pines. Take Highway 15-501 North (at stop light to your left) and continue until you reach the traffic circle. Take 15-501 exit. Take your first left on Memorial Drive. Go straight at stop light and Pinehurst Surgical will be located on your right 0.4 mile.

**from the Raleigh area** - Take US-1 to Sanford stay on US-1 bypassing Sanford. Outside of Sanford you will see 15-501 to your right. Take 15-501 to the right. Follow 15-501 to Pinehurst approximately 24 miles. Take a right at second traffic light (Memorial Drive). Go straight at next traffic light. Pinehurst Surgical will be on your right.